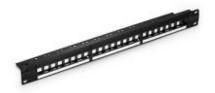

## Broadstick Modular Patch panels

BSCPP1U24

The Broadstick modular patch panels provide a high quality connection for Data Centers telecom rooms, equipment distribution areas, desk, etc. This patch panels allows high density environments and provides easy movements, installations and changes.

The patch panel support 24 standard keystone jacks in 1 rack unit and it is suitable for standard racks of 19inches wide.